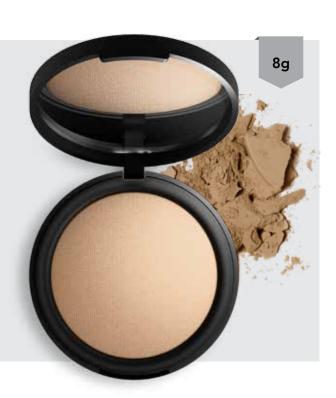

### **Baked Mineral Foundation**

#### **INIKA Baked Mineral Foundation creates the** perfect natural base for your face.

- Naturally baked on a terracotta tile in Tuscany, Italy.
- Delivers the healthiness of mineral makeup with the performance of a baked powder (without the harmful chemicals).
- A silky-smooth feel and long-lasting breathable coverage.
- Builds from sheer to full coverage and blends easily.
- Light reflecting technology allows each shade to flatter individual skin tones while giving a natural glowing finish.
- No mess.
- Bonus mirror.
- Hypoallergenic & Dermatologist tested.

#### **SHADES**

Available in 8 shades. Colour matched to INIKA Loose Mineral Foundation

#### **CERTIFICATIONS**

Certified Vegan, Cruelty Free and Halal

8g