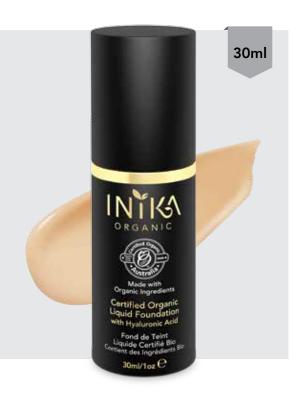

# Certified Organic Liquid Foundation

INIKA Certified Organic Liquid Foundation combines natural antioxidants, vitamins and minerals to illuminate the skin.

- Packed with vitamins, antioxidants, minerals and Certified Organic ingredients to protect and hydrate skin.
- Hyaluronic Acid gives ultimate hydration and helps minimise the appearance of fine lines.
- Delivers a luminous, even complexion with medium to full coverage.
- ▶ Blurs the line between skincare and makeup.
- Hypoallergenic & Dermatologist tested.

#### **SHADES**

Available In 6 Shades

Porcelain Nude Cream