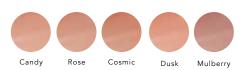

(Candelilla Wax), Ricinus Communis (Castor) Seed Oil\*, Cocos Nucifera (Coconut) Oil\*, Copernicia Cerifera (Carnauba) Wax\*, Butyrospermum Parkii (Shea) Butter\*, Mentha Piperita (Peppermint Oil)\*, Natural Flavours\*, Tocopherol (Vitamin E). \*Certified Organic



# Certified Organic Lip Tint

### INIKA Certified Organic Lip Tint adds a touch of colour and promises soft, smooth and hydrated lips.

- Hydrating Certified Organic Shea Butter and Coconut Oil work together to condition the delicate lip area for long-lasting natural softness.
- Certified Organic Peppermint Oil helps lips stay hydrated for long lasting colour and a fresh natural minty flavour.
- Can be worn over Certified Organic Vegan Lipstick or Lip Pencil for a more intense colour.



#### **SHADES**

Available in 5 shades



#### **CERTIFICATIONS**

Certified Organic, Vegan, Cruelty Free and Halal









#### **LINK SELL**

INIKA Certified Organic Vegan Lipstick INIKA Certified Organic Lip Pencil

#### **FAST FACTS**

Hint of colourHydrating

riyarating

Nourishing

#### **APPLICATION**

Simply open the cap, twist the stick and glide over lips for an instantly smooth and kissable pout.

Apply over your favourite INIKA Certified Organic Vegan Lipstick for extra soft lips.

#### **INGREDIENTS**

Helianthus Annus (Sunflower) Seed Oil\*, Euphorbia Cerifera Cera (Candelilla Wax), Ricinus Communis (Castor) Seed Oil\*, Cocos Nucifera (Coconut) Oil\*, Copernicia Cerifera (Carnauba) Wax\*, Butyrospermum Parkii (Shea) Butter\*, Mentha Piperita (Peppermint) Oil\*, Natural Flavours\*, Tocopherol (Vitamin E), Silica, M