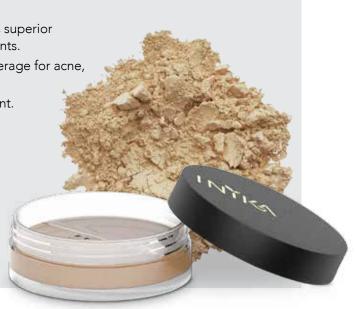

### Loose Mineral Foundation SPF25

#### INIKA Loose Mineral Foundation provides flawless coverage, with the added benefit of SPF25.

100% pure earth derived minerals that create an airbrushed finish that blends effortlessly into skin.

A foundation, concealer and powder in one that offers superior coverage, exceptional performance and pure ingredients.

Safe for sensitive skin and helps provide excellent coverage for acne, rosacea, scarring or redness.

With natural sun-protection and naturally water resistant.

No mess sifter.

00 Hypoallergenic & Dermatologist tested.