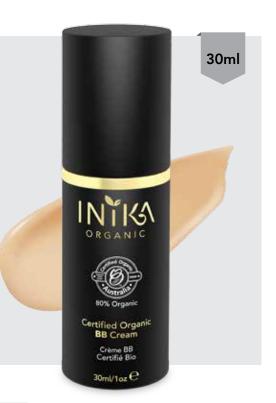

# Certified Organic BB Cream

INIKA Certified Organic BB Cream combines natural antioxidants, vitamins and minerals to illuminate the skin.

- The highest percentage of Certified Organic ingredients (80%) in a BB Cream.
- → 3-in-1 formula a silky primer, moisturiser and foundation
  in one
- Contains Certified Orgainc Prickly Pear, Pomegranate, Avocado and Jojoba Oils to keep skin dewy and radiant all day..
- Easy to apply 'on-the-go' with fingertips.
- Melts-into the skin, easily blendable texture.
- Hypoallergenic & Dermatologist tested.

#### **SHADES**

Available In 6 Shades