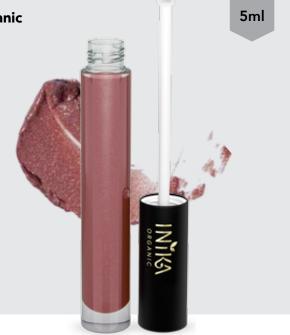

### Certified Organic Lip Glaze

**INIKA Certified Organic Lip Glaze with Certified Organic** Carnauba Wax and Vanilla Oil to add a whip of colour gloss to your lips.

- High shine gloss with a soft wand applicator.
- Developed with **Vitamin E** to moisturise and help protect lips.
- Certified Organic Vanilla Oil, for a beautiful vanilla flavour.

#### **SHADES**

Available in 4 vibrant new shades