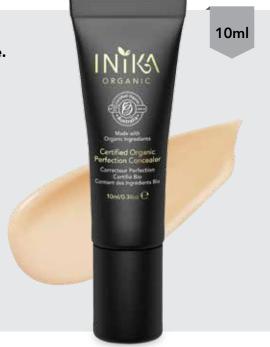

### Certified Organic Perfection Concealer

### Certified Organic Perfection Concealer is ideal for camouflaging imperfections on the skin or under the eye.

- Helps conceal imperfections, even skin tone and brighten your look.
- ► Hides blemishes, dark circles and pigmentation.
- Lightweight formula with Certified Organic
  Shea Butter, Aloe Vera and Green Tea Extract.
- Hypoallergenic & Dermatologist tested.

#### **SHADES**

Available in 3 shades

Very Light Light Medium