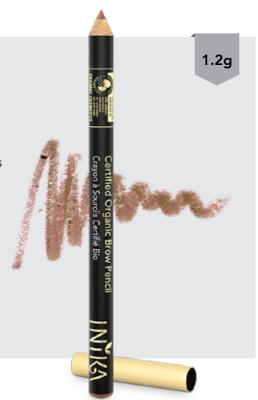

### Certified Organic **Brow Pencil**

INIKA Certified Organic Brow Pencil is soft and pliable, created to define and volumise eyebrows for natural looking results.

- The INIKA Certified Organic Brow Pencil will help to define and volumise brows, giving the face dimension and shape.
- Certified Organic botanical ingredients and earth derived minerals shape and define brows with lasting colour and no waxy residue.
- Certified Organic with the European Certification Body, CCPB (Organic Cosmetic Italy).

#### **SHADES**

Available in 3 shades

**FAST FACTS** 

Soft and pliable to refine and volumise Easy to apply

#### **CERTIFICATIONS**

Certified Organic, Vegan, Cruelty Free and Halal

#### **APPLICATION**

Sharpen the INIKA Certified Organic Brow Pencil.

Begin by lightly applying the INIKA Certified Organic Brow Pencil to the inner corner of the brow.

Fill in the eyebrow lightly using quick short strokes, keeping the colour within the border of your eyebrow.

Lightly fill in any areas with fine or no hair.

Blend the INIKA Certified Organic Brow Pencil with INIKA Mineral Eye Shadow in "Coco Motion" for a more natural look.

#### **INGREDIENTS**

Hydrogenated Vegetable Oil, Cocos Nucifera (Coconut) Oil\*, C10-18 Triglycerides, Octyldodecyl Stearoyl Stearate, Copernicia Cerifera (Carnauba) Wax\*, Euphorbia Cerifera Cera (Candelilla Wax), Mica, Polyglyceryl-3 Diisostearate, Oryzanol, Tocopherol (Vitamin E), Glyceryl Caprylate, Titanium Dioxide (CI 77891), Iron Oxides (CI 77491, CI 77492, CI 77499). \*Certified Organic