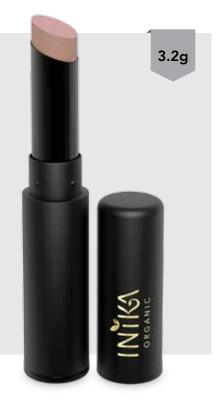

### Certified Organic Lip Balm

### INIKA Certified Organic Lip Balm promises soft, smooth and nourished lips.

- Glide balm over lips for instant protection against the elements.
- ► Hydrating **Certified Organic Shea Butter** and **Coconut Oil** work together to condition lips for long-lasting natural softness.
- Contains Certified Organic essential Peppermint, Coconut. and Sunflower Oils for soft, nourished lips.
- > 82% Organic.
- A gorgeous natural minty flavour.

#### **CERTIFICATIONS**

Certified Organic, Vegan, Cruelty Free and Halal

#### **FAST FACTS**

For soft and nourished lips
Great as a cuticle conditioner

Candelilla Wax