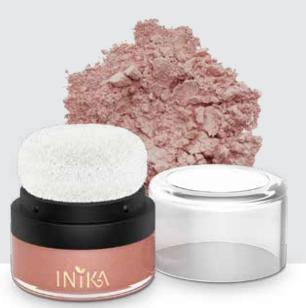

### Mineral Blush Puff Pot

INIKA Loose Mineral Blush brightens the face adding a warm glow and natural colour.

- Warm, flattering cheek powder in **pigment-rich colours** derived straight from nature.
- Easy to use **'on-the-go'** puff pot applicator.
- Adds a warm glow and natural colour to the cheeks.
- Can be applied to the crease of the eyes for a quick day look.
- Can be used to contour and give depth of colour to the skin.
- Naturally water resistant.

#### **SHADES**

Available in 2 shades

Pink Petal Rosy Glow