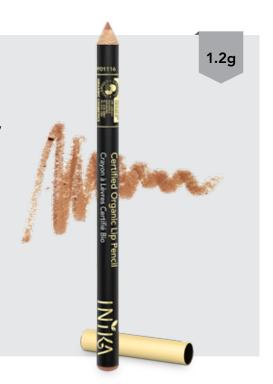

### Certified Organic Lip Pencil

A creamy blend of cold pressed plant waxes and oils added with natural mineral pigments to create beautiful long wearing colour.

- INIKA Certified Organic Lip Pencil is formulated to glide on easily, while delivering even depth of colour.
- Can be used to correct and/or accentuate the shape of the lips.
- Lining your lips with the INIKA Certified Organic Lip Pencil will stop lipstick from bleeding outside of the lip area.
- Apply INIKA Certified Organic Lip Pencil over the entire lip prior to lipstick application and it will give your INIKA Lipstick even greater depth of colour and staying power.
- Certified Organic with the European Certification Body, CCPB (Organic Cosmetic Italy).

#### **SHADES**

Available in 6 shades

#### **APPLICATION**

Sharpen the INIKA Certified Organic Lip Pencil with the INIKA Sharpener prior to application.

When drawing the lip line, draw it in sections, starting with the cupid's bow in the centre of the lip.

Fill in both sides of the top lip, the centre of the bottom lip and then the remainder of the bottom lip.

To complete, fill entire lips in with INIKA Certified Organic Lip Pencil.

If you wish to over draw the lip line, do this minimally with a natural shade when possible.