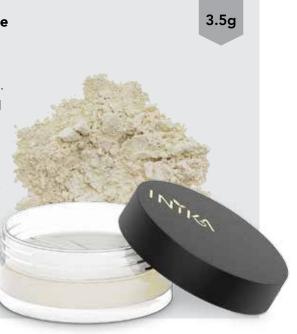

### Loose Mineral Foundation SPF25

#### INIKA Loose Mineral Foundation provides flawless coverage, with the added benefit of SPF25.

100% pure earth derived minerals that create an airbrushed finish that blends effortlessly into skin.

A foundation, concealer and powder in one that offers superior coverage, exceptional performance and pure ingredients.

Safe for sensitive skin and helps provide excellent coverage for acne, rosacea, scarring or redness.

With natural sun-protection and naturally water resistant.

No mess sifter.

00 Hypoallergenic & Dermatologist tested.

8g