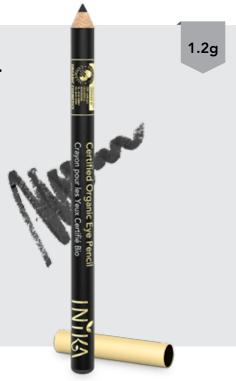

### Certified Organic Eye Pencil

#### INIKA Certified Organic Eye Pencil has a rich, creamy consistency that is unparalleled in the world of natural liners.

- Certified Organic botanical ingredients and earth derived minerals blend for precise, long lasting colour.
- A soft, creamy texture that applies effortlessly and wears all day without smudging.

#### **SHADES**

Available in 9 shades

Emerald

White Crystal Purple Minx Gold Khaki

Indigo