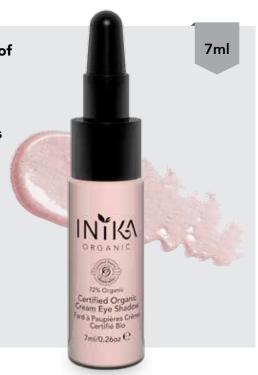

### Certified Organic Cream Eye Shadow

#### INIKA Certified Organic Cream Eye Shadow offers a flush of colour, amazing stay-ability and is crease-proof.

- Cream Eye Shadow can be used as a base layer to create a beautiful canvas for your INIKA Mineral Eye Shadow.
- Certified Organic Aloe Vera, Shea Butter and Jojoba Seed Oils help hydrate, soothe and moisturise the eye area.
- The shade champagne can be used as a highlighter on the cheek bone as well as the eyelid areas for a luminous look.
- **▼ Tip:** Don't like too much shimmer in your Eye Shadows? Mix with INIKA Loose or Pressed Mineral Eye Shadows for a more

#### **SHADES**

Available in 2 shades

Pink Cloud Champagne

#### **CERTIFICATIONS**

Certified Organic, Vegan, Cruelty Free and Halal