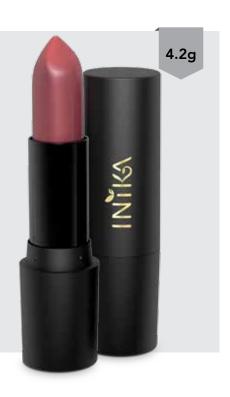

### Certified Organic Vegan Lipstick

Gorgeous, creamy formulation with Certified Organic Natural Shea Butter and Jojoba Oil to moisturise and protect your lips.

- The world's first Certified Organic Vegan range of lipstick.
- Creamy texture with 100% naturally created shades.
- Contains no Carmine (made from dried, ground-up red beetles) or animal derivatives making INIKA Lipsticks 100% Vegan.
- Long lasting colour.
- Certified Organic Argan and Avocado Oils for a smooth, creamy application.
- Vibrant colours.
- New and improved shimmer and matte colours.