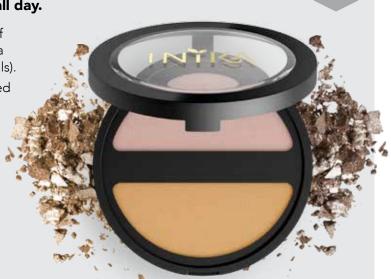

### **Pressed Mineral Eye Shadow Duo**

#### **INIKA Pressed Mineral Eye Shadow Duo is rich in pigment** for vibrant and opulent colour that lasts all day.

Naturally pressed, delivers the healthiness of mineral eye shadow with the performance of a pressed powder (without the harmful chemicals).

- A mineral-based pressed eye shadow designed to enhance the colour and shape of the eye.
- High performance mineral eye shadow dual colours that are rich in pigment.
- Crease-proof and long lasting.
- Shades developed to complement each other and give eyes an instant wow.
- No mess.

#### **SHADES**

Available in 7 shades

Choc Coffee

Plum & Pearl

Purple Platinum