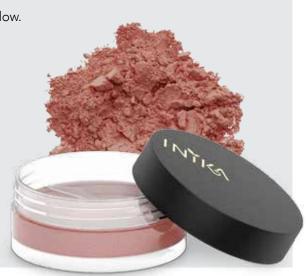

### Loose Mineral Blush

INIKA Loose Mineral Blush brightens the face adding a warm glow and natural colour.

W Highly pigmented minerals offer a long-lasting, youthful glow.

- For a natural, healthy looking finish.
- Contains light reflecting pigments to give your cheekbones a radiant glow.
- Naturally water resistant.
- No mess sifter.

3g

#### **SHADES**

Available in 3 shades

Red Apple Blooming

Peachy