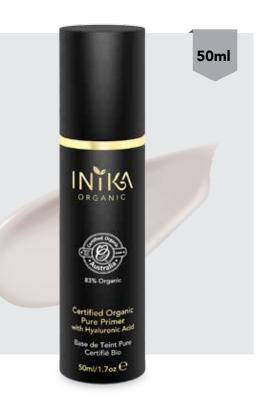

### Certified Organic Pure Primer

INIKA Certified Organic Pure Primer creates an even canvas for foundation application and improves the staying power of makeup.

- Creates a smooth base to ensure foundation glides on effortlessly and stays put.
- Hyaluronic Acid adds increased skin elasticity and hydration.
- Contains Certified Organic essential oils Lavender, Apricot and Jojoba Oils for nourished and hydrated skin.
- Lightweight formula designed to prime skin for makeup application.
- Hypoallergenic & Dermatologist tested.