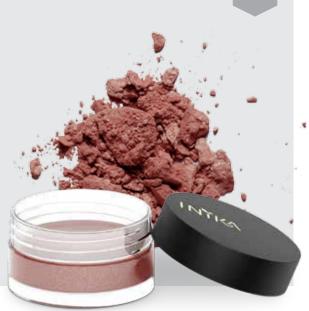

### Loose Mineral Blush

INIKA Loose Mineral Blush brightens the face adding a warm glow and natural colour.

W Highly pigmented minerals offer a long-lasting, youthful glow.

- For a natural, healthy looking finish.
- Contains light reflecting pigments to give your cheekbones a radiant glow.
- Naturally water resistant.
- No mess sifter.

3g

#### **SHADES**

Available in 3 shades

Red Apple Blooming

Peachy

#### **SHADE MATCHING:**

**Light, fair skin tones:** choose pink or peach shades.

**Medium skin tones:** choose rose or coral **Darker skin tones:** choose wine or berry tones.