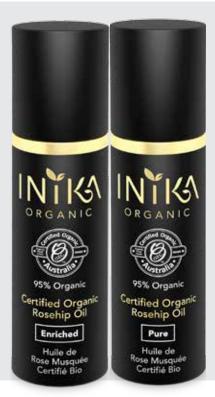

### Certified Organic Rosehip Oil

#### **ENRICHED**

This revolutionary formula is the first of its kind, enriched with four Certified Organic native Australian extracts for the prevention of fine lines and pigmentation

- A unique blend of natural Australian native botanicals: Kakadu Plum, Quandong, Lilli Pilli and Crown of Gold.
- Helps to reduce signs of premature ageing such as fine lines & pigmentation.
- Brightens the skin and reduces the appearance of sun spots and redness.
- Perfect for dry to very dry skin.

#### **PURE**

15<sub>m</sub>l

A pure rosehip formula with essential fatty acids that keep skin hydrated and glowing all year round

- Certified Organic Pure Rosehip Oil.
- Naturally improves elasticity, rejuvenates, nourishes and helps balance all skin types.
- Nature's repairer, helps diminish the appearance of scars, redness and stretch marks.
- A powerful antioxidant.